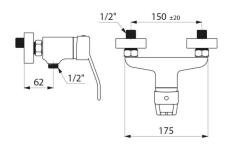

## TECHNICAL CHARACTERISTICS

Mechanical shower mixer - Ref. 2539S

| Connector           | M1/2"               |
|---------------------|---------------------|
| Flow rate           | 9 lpm               |
| Temperature limiter | Yes                 |
| Finish              | Chrome-plated brass |
| Norms               | ACS 🗓 🗓             |
| Warranty            | 30 gg               |
| Repairability       | 50g<br>REALKADILITY |