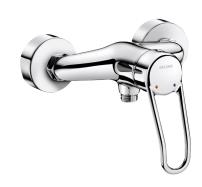

## Mechanical shower mixer

Ref. 2539S

Wall-mounted single control mixer, sculptured lever

2025 UK public price excluding VAT: £149.15

## **DESCRIPTION**

Mechanical shower mixer - Ref. 2539S

Wall-mounted single control mechanical shower mixer.

Ø 40mm classic ceramic cartridge and pre-set maximum temperature limiter. Flow rate regulated at 9 lpm.

Chrome-plated brass body and sculptured control lever.

M1/2" bottom outlet with integrated non-return valve.

Wall-mounted mixer with offset standard connectors, M1/2" M3/4".

Mechanical mixer ideal for healthcare facilities, retirement and care homes, hospitals and clinics.

Shower mixer suitable for people with reduced mobility.

Mixer with 30-year warranty.

## **ADVANTAGES**

Pre-set maximum temperature limiter

Ergonomic: sculptured lever is easy to grip

Water savings: flow rate regulated at 9 lpm