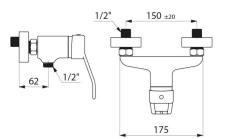

#### Mechanical shower mixer - Ref. 2539S

Wall-mounted single control mechanical shower mixer. Ø 40mm classic ceramic cartridge and pre-set maximum temperature limiter. Flow rate regulated at 9 lpm. Chrome-plated brass body and sculptured control lever. M1/2" bottom outlet with integrated non-return valve. Wall-mounted mixer with offset standard connectors, M1/2" M3/4". Mechanical mixer ideal for healthcare facilities, retirement and care homes, hospitals and clinics. Shower mixer suitable for people with reduced mobility.

## TECHNICAL CHARACTERISTICS

| Mechanical shower mixer - Ref. 2539S |                        |
|--------------------------------------|------------------------|
| Connector                            | M1/2"                  |
| Flow rate                            | 9 lpm                  |
| Temperature limiter                  | Yes                    |
| Finish                               | Chrome-plated brass    |
| Norms                                | ACS 🔘 🗓                |
| Warranty                             | <b>30</b><br>WIABRANTY |
| Repairability                        | SOUT REALIZABILITY     |