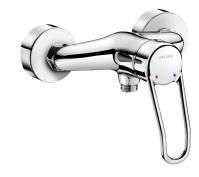

#### Mechanical shower mixer - Ref. 2539S

Wall-mounted single control mechanical shower mixer. Ø 40mm classic ceramic cartridge and pre-set maximum temperature limiter. Flow rate regulated at 9 lpm. Chrome-plated brass body and sculptured control lever. M1/2" bottom outlet with integrated non-return valve. Wall-mounted mixer with offset standard connectors, M1/2" M3/4". Mechanical mixer ideal for healthcare facilities, retirement and care homes, hospitals and clinics. Shower mixer suitable for people with reduced mobility.

## **ADVANTAGES**

Pre-set maximum temperature limiter

Ergonomic: sculptured lever is easy to grip

Water savings: flow rate regulated at 9 lpm