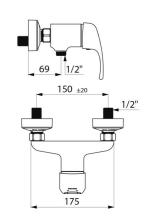

## **TECHNICAL CHARACTERISTICS**

Mechanical shower mixer - Ref. 2239

| Connector           | M1/2"               |
|---------------------|---------------------|
| Width               | 175mm               |
| Flow rate           | 9 lpm               |
| Temperature limiter | Yes                 |
| Finish              | Chrome-plated brass |
| Norms               | ACS OF O O          |
| Warranty            | 30 gg<br>WARRANTY   |
| Repairability       | 56 g                |