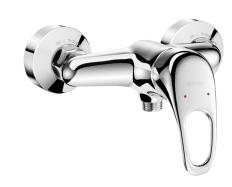

## Mechanical shower mixer

Ref. 2239

Wall-mounted single control mixer, sculptured control lever

2024 UK public price excluding VAT: £175.40

## **DESCRIPTION**

Mechanical shower mixer - Ref. 2239

Wall-mounted single control mechanical shower mixer.

Ø 40mm classic ceramic cartridge with pre-set maximum temperature limiter. Flow rate regulated at 9 lpm.

Chrome-plated brass body and sculptured control lever.

M1/2" shower outlet with integrated non-return valve.

Mixer with offset STOP/CHECK wall connectors, M1/2" M3/4".

Mechanical mixer ideal for healthcare facilities, retirement and care homes, hospitals and clinics.

Shower mixer suitable for people with reduced mobility.

Mixer with 30-year warranty.

## **ADVANTAGES**

Pre-set maximum temperature limiter

Ergonomic: sculptured lever is easy to grip

Water savings: flow rate regulated at 9 lpm