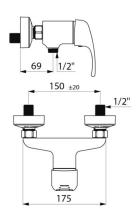

## TECHNICAL CHARACTERISTICS

| Mechanical shower mixer - Ref. 2239 |                       |
|-------------------------------------|-----------------------|
| Connector                           | M1/2"                 |
| Width                               | 175mm                 |
| Flow rate                           | 9 lpm                 |
| Temperature limiter                 | Yes                   |
| Finish                              | Chrome-plated brass   |
| Norms                               | acs 🕡 🔟 🧕 🗓           |
| Warranty                            | <b>30</b><br>WARRANTY |
| Repairability                       | 50 <sup>3</sup>       |