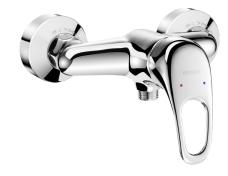

#### Mechanical shower mixer - Ref. 2239

Wall-mounted single control mechanical shower mixer.
Ø 40mm classic ceramic cartridge with pre-set maximum temperature limiter.
Flow rate regulated at 9 lpm.
Chrome-plated brass body and sculptured control lever.
M1/2" shower outlet with integrated non-return valve.
Mixer with offset STOP/CHECK wall connectors, M1/2" M3/4".
Mechanical mixer ideal for healthcare facilities, retirement and care homes, hospitals and clinics.
Shower mixer suitable for people with reduced mobility.
Mixer with 30-year warranty.

## **ADVANTAGES**

Pre-set maximum temperature limiter

Ergonomic: sculptured lever is easy to grip

Water savings: flow rate regulated at 9 lpm