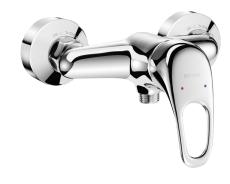

## **Mechanical shower mixer**

Ref. 2239

Wall-mounted single control mixer, sculptured control lever

2024 UK public price excluding VAT: £175.40

## DESCRIPTION

Mechanical shower mixer - Ref. 2239

Wall-mounted single control mechanical shower mixer.
Ø 40mm classic ceramic cartridge with pre-set maximum temperature limiter.
Flow rate regulated at 9 lpm.
Chrome-plated brass body and sculptured control lever.
M1/2" shower outlet with integrated non-return valve.
Mixer with offset STOP/CHECK wall connectors, M1/2" M3/4".
Mechanical mixer ideal for healthcare facilities, retirement and care homes, hospitals and clinics.
Shower mixer suitable for people with reduced mobility.
Mixer with 30-year warranty.

## ADVANTAGES

Pre-set maximum temperature limiter

Ergonomic: sculptured lever is easy to grip

Water savings: flow rate regulated at 9 lpm