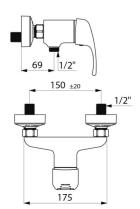

## TECHNICAL CHARACTERISTICS

| Mechanical shower mixer - Ref. 2239 |                     |
|-------------------------------------|---------------------|
| Connector                           | M1/2"               |
| Width                               | 175mm               |
| Flow rate                           | 9 lpm               |
| Temperature limiter                 | Yes                 |
| Finish                              | Chrome-plated brass |
| Norms                               | ACS 🐠 🖻 🕚 🖪         |
| Warranty                            | 30 M                |
| Repairability                       |                     |