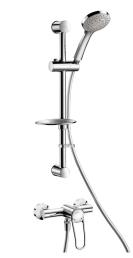

#### DESCRIPTION

Shower riser rail with mechanical mixer - Ref. 2739KIT

Shower riser rail with single control mechanical mixer.

Wall-mounted shower kit with shower mixer.

• Wall-mounted single control mixer with Securitouch thermal insulation to prevent burns.

Ø 40mm ceramic cartridge with pre-set maximum temperature limiter.

Body with smooth interior and low water volume.

Flow rate regulated at 9 lpm.

Chrome-plated brass body and sculptured control lever.

 $\mathsf{M1/2}"$  shower outlet with integrated non-return valve.

Mixer with offset STOP/CHECK wall connectors, M1/2" M3/4".

• Sliding shower head holder (ref. 813) on a chrome-plated riser rail (ref. 821) with soap dish and flexible shower hose (ref. 836T1).

• Shower head retaining collar (ref. 830).

Shower riser rail is ideal for healthcare facilities, retirement homes, hospitals and clinics.

Mechanical mixer suitable for people with reduced mobility. Mixer with 30-year warranty.