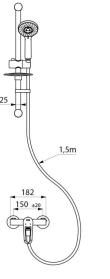

### TECHNICAL CHARACTERISTICS

Shower riser rail with mechanical mixer - Ref. 2739KIT

| Connector           | M1/2"                    |
|---------------------|--------------------------|
| Technology          | Securitouch shower mixer |
| Depth               | 173mm                    |
| Width               | 182mm                    |
| Flow rate           | 9 lpm                    |
| Temperature limiter | Yes                      |
| Finish              | Chrome-plated brass      |
|                     |                          |
| Norms               | ACS                      |
| Norms<br>Warranty   | ACS                      |
|                     | <b>30</b> <sup>§</sup>   |