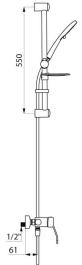

Mixer with offset STOP/CHECK wall connectors, M1/2" M3/4".

• Sliding shower head holder (ref. 813) on a chrome-plated riser rail (ref. 821) with soap dish and flexible shower hose (ref. 836T1).

• Shower head retaining collar (ref. 830).

### TECHNICAL CHARACTERISTICS

Shower riser rail with mechanical mixer - Ref. 2739KIT

| Connector           | M1/2"                    |
|---------------------|--------------------------|
| Technology          | Securitouch shower mixer |
| Depth               | 173mm                    |
| Width               | 182mm                    |
| Flow rate           | 9 lpm                    |
| Temperature limiter | Yes                      |
| Finish              | Chrome-plated brass      |
|                     |                          |
| Norms               | ACS                      |
| Norms<br>Warranty   | ACS                      |
|                     | <b>30</b> <sup>§</sup>   |