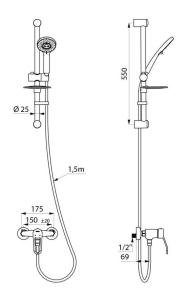

## TECHNICAL CHARACTERISTICS

Shower kit with mechanical mixer - Ref. 2539KIT

| Connector     | M1/2"               |
|---------------|---------------------|
| Depth         | 173mm               |
| Width         | 175mm               |
| Flow rate     | 9 lpm               |
| Finish        | Chrome-plated brass |
| Norms         | ACS ①               |
| Warranty      | 30g<br>WARRANTY     |
| Repairability | 50° g               |