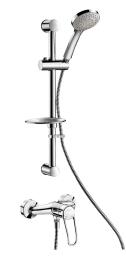

## Shower kit with mechanical mixer

Ref. 2539KIT

Mechanical mixer with long lever

2025 UK public price excluding VAT: £292.57

Shower kit with mechanical mixer - Ref. 2539KIT

Shower riser rail with mechanical shower mixer.

Shower riser kit with shower mixer with Ø 40mm ceramic cartridge.

Mixer with pre-set maximum temperature limiter.

Flow rate limited to 9 lpm at 3 bar.

Chrome-plated brass body with long sculptured lever.

M1/2" shower outlet with integrated non-return valve.

Mixer with offset STOP/CHECK wall connectors M1/2" M3/4".

- Sliding shower head holder (ref. 813) on a chrome-plated riser rail (ref. 821) with soap dish and flexible hose (ref. 834T1).
- Shower hose retaining holder (ref. 830).

 $\label{thm:mixer} \mbox{Mixer suitable for healthcare facilities, retirement homes, hospitals and clinics.}$ 

Mixer suitable for people with reduced mobility.

Shower riser rail with 30-year warranty.