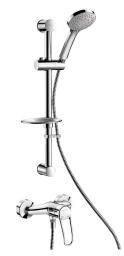

## Shower kit with mechanical mixer

Ref. 2539KIT

Mechanical mixer with long lever

2024 UK public price excluding VAT: £360.23

Shower kit with mechanical mixer - Ref. 2539KIT

Shower riser rail with mechanical shower mixer.

Shower riser kit with shower mixer with Ø 40mm ceramic cartridge.

Mixer with pre-set maximum temperature limiter.

Flow rate limited to 9 lpm at 3 bar.

Chrome-plated brass body with long sculptured lever.

M1/2" shower outlet with integrated non-return valve.

Mixer with offset STOP/CHECK wall connectors M1/2" M3/4".

- Sliding shower head holder (ref. 813) on a chrome-plated riser rail (ref. 821) with soap dish and flexible hose (ref. 834T1).
- Shower hose retaining holder (ref. 830).