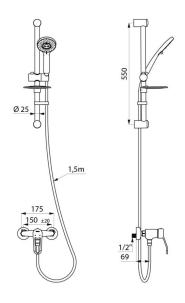

## TECHNICAL CHARACTERISTICS

Shower kit with mechanical mixer - Ref. 2539KIT

| Connector     | M1/2"               |
|---------------|---------------------|
| Depth         | 173mm               |
| Width         | 175mm               |
| Flow rate     | 9 lpm               |
| Finish        | Chrome-plated brass |
| Norms         | ACS ①               |
| Warranty      | 30 S                |
| Repairability | 50 g                |
|               |                     |