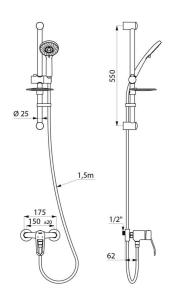

## TECHNICAL CHARACTERISTICS

Shower kit with mechanical mixer - Ref. 2539SKIT

| Connector     | M1/2"               |
|---------------|---------------------|
| Depth         | 162mm               |
| Width         | 175mm               |
| Flow rate     | 9 lpm               |
| Finish        | Chrome-plated brass |
| Norms         | ACS ①               |
| Warranty      | 30 gg               |
| Repairability | 50 g                |
|               |                     |

M1/2" shower outlet with integrated non-return valve.

Mixer with offset standard connectors, M1/2" M3/4".

- Sliding shower head holder (ref. 813 on a chrome-plated riser rail (ref. 821) with soap dish and flexible shower hose (ref. 834T1).
- Shower head retaining collar (ref. 830).