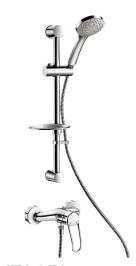

## Shower kit with mechanical mixer

Ref. 2539SKIT

Mechanical mixer with long lever

2024 UK public price excluding VAT: £319.38

Shower kit with mechanical mixer - Ref. 2539SKIT

Shower riser rail with mechanical shower mixer:

Shower riser kit with shower mixer with Ø 40mm ceramic cartridge.

Mixer with pre-set maximum temperature limiter.

Flow rate limited to 9 lpm at 3 bar.

Chrome-plated brass body with long sculptured lever.

M1/2" shower outlet with integrated non-return valve.

Mixer with offset standard connectors, M1/2" M3/4".

- Sliding shower head holder (ref. 813 on a chrome-plated riser rail (ref. 821) with soap dish and flexible shower hose (ref. 834T1).
- Shower head retaining collar (ref. 830).

Mixer suitable for healthcare facilities, retirement homes, hospitals and clinics.

Mixer suitable for people with reduced mobility.

Shower riser rail with 30-year warranty.