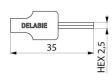

## **TECHNICAL CHARACTERISTICS**

Chrome-plated 2.5mm Allen key - Ref. C282025

| Length   | 35mm             |  |
|----------|------------------|--|
| Finish   | Chrome-plated    |  |
| Warranty | 30 B<br>WARRANTY |  |