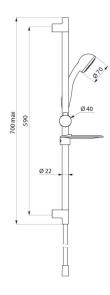

## Single jet shower kit

Ref. 801

Ø 22mm rail

2025 UK public price excluding VAT: £79.29

## **TECHNICAL CHARACTERISTICS**

Single jet shower kit - Ref. 801

| Length | 700mm         |
|--------|---------------|
| Finish | chrome-plated |

© DELABIE https://www.delabie.co.uk