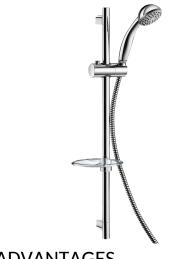

## **DESCRIPTION**

Single jet shower kit - Ref. 801

Single jet shower kit:

- chrome-plated stainless steel shower rail Ø 22mm, overall length 700mm with 590mm centres, can be cut to size,
- a sliding shower head holder, can be adjusted in height and inclined,
- transparent soap dish,
- smooth, BICOLOR PVC flexible hose in food-grade metallo-plastic PVC, L. 1.50m (ref. 834T1),
- chrome-plated scale-resistant single jet shower head Ø 70mm, rain effect (ref. 811).