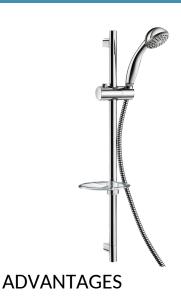

#### Single jet shower kit - Ref. 801

Single jet shower kit:

- chrome-plated stainless steel shower rail Ø 22mm, overall length 700mm with 590mm centres, can be cut to size,
- a sliding shower head holder, can be adjusted in height and inclined,
- transparent soap dish,
- smooth, BICOLOR PVC flexible hose in food-grade metallo-plastic PVC, L.
- 1.50m (ref. 834T1),
- chrome-plated scale-resistant single jet shower head Ø 70mm, rain effect (ref. 811).