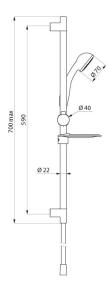

#### Single jet shower kit - Ref. 801

Single jet shower kit:

- chrome-plated stainless steel shower rail Ø 22mm, overall length 700mm with 590mm centres, can be cut to size,
- a sliding shower head holder, can be adjusted in height and inclined,
- transparent soap dish,
- smooth, BICOLOR PVC flexible hose in food-grade metallo-plastic PVC, L.
- 1.50m (ref. 834T1),
- chrome-plated scale-resistant single jet shower head Ø 70mm, rain effect (ref. 811).

#### Single jet shower kit - Ref. 801

Length

700mm

Finish

chrome-plated