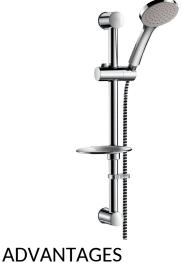

## **DESCRIPTION**

Single jet shower kit - Ref. 806

Single jet shower kit includes:

- chrome-plated stainless steel shower rail Ø 25mm, overall length 632mm with 602mm centres, can be cut to size,
- a sliding shower head holder, can be adjusted in height and inclined,
- chrome-plated soap dish,
- smooth BICOLOR PVC flexible hose in food-grade metallo-plastic PVC, L. 1.50m (ref. 834T1),
- scale-resistant ABS chrome-plated single jet shower head Ø 100mm: rain effect (ref. 815).
- shower hose retaining collar (ref. 830).