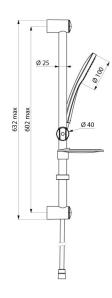

## TECHNICAL CHARACTERISTICS

Single jet shower kit - Ref. 806

| Length | 632mm         |
|--------|---------------|
| Finish | Chrome-plated |

© DELABIE https://www.delabie.co.uk