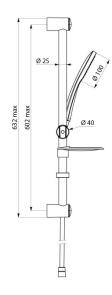

## **DESCRIPTION**

Single jet shower kit - Ref. 806

Single jet shower kit includes:

- chrome-plated stainless steel shower rail Ø 25mm, overall length 632mm with 602mm centres, can be cut to size,
- a sliding shower head holder, can be adjusted in height and inclined,
- chrome-plated soap dish,
- smooth BICOLOR PVC flexible hose in food-grade metallo-plastic PVC, L. 1.50m (ref. 834T1),
- scale-resistant ABS chrome-plated single jet shower head Ø 100mm: rain effect (ref. 815).
- shower hose retaining collar (ref. 830).

## TECHNICAL CHARACTERISTICS

Single jet shower kit - Ref. 806

| Length | 632mm         |
|--------|---------------|
| Finish | Chrome-plated |

© DELABIE https://www.delabie.co.uk