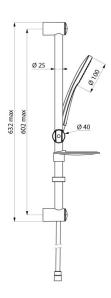

## **DESCRIPTION**

Single jet shower kit - Ref. 806

Single jet shower kit includes:

- chrome-plated stainless steel shower rail Ø 25mm, overall length 632mm with 602mm centres, can be cut to size,
- a sliding shower head holder, can be adjusted in height and inclined,
- chrome-plated soap dish,
- smooth BICOLOR PVC flexible hose in food-grade metalloplastic PVC, L. 1.50m (ref. 834T1),
- scale-resistant ABS chrome-plated single jet shower head Ø 100mm: rain effect (ref. 815).
- shower hose retaining collar (ref. 830).

## TECHNICAL CHARACTERISTICS

Single jet shower kit - Ref. 806

| Length | 632mm         |
|--------|---------------|
| Finish | Chrome-plated |

© DELABIE https://www.delabie.co.uk