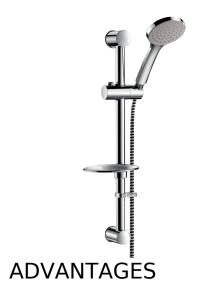

## **DESCRIPTION**

Single jet shower kit - Ref. 806

Single jet shower kit includes:

- chrome-plated stainless steel shower rail Ø 25mm, overall length 632mm with 602mm centres, can be cut to size,
- a sliding shower head holder, can be adjusted in height and inclined,
- chrome-plated soap dish,
- smooth BICOLOR PVC flexible hose in food-grade metalloplastic PVC, L. 1.50m (ref. 834T1),
- scale-resistant ABS chrome-plated single jet shower head Ø 100mm: rain effect (ref. 815).
- shower hose retaining collar (ref. 830).