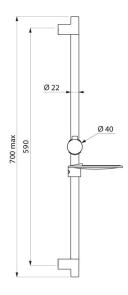

## **DESCRIPTION**

Chrome-plated shower rail - Ref. 820

Chrome-plated stainless steel shower rail  $\emptyset$  22mm, overall length 700mm with 590mm centres, can be cut to size.

- Chrome-plated sliding, adjustable, tilting shower head holder.
- Transparent soap dish.

## **TECHNICAL CHARACTERISTICS**

Chrome-plated shower rail - Ref. 820

| Length | 700mm         |
|--------|---------------|
| Finish | Chrome-plated |

© DELABIE https://www.delabie.co.uk