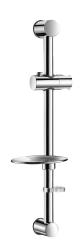

## **Chrome-plated shower rail**

Ref. 821

With soap dish and hose retaining collar

2025 UK public price excluding VAT: £63.41

## **DESCRIPTION**

Chrome-plated shower rail - Ref. 821

Chrome-plated stainless steel shower rail  $\emptyset$  25mm, overall length 632mm, centres can be adjusted up to 602mm, can be cut to size. Adjustable, tilting chrome-plated shower head holder. Shower hose retaining collar. Chrome-plated soap dish.