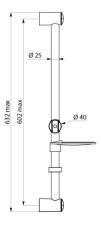

## **DESCRIPTION**

Chrome-plated shower rail - Ref. 821

Chrome-plated stainless steel shower rail  $\emptyset$  25mm, overall length 632mm, centres can be adjusted up to 602mm, can be cut to size. Adjustable, tilting chrome-plated shower head holder. Shower hose retaining collar. Chrome-plated soap dish.

## **TECHNICAL CHARACTERISTICS**

Chrome-plated shower rail - Ref. 821

| Length | 632mm         |
|--------|---------------|
| Finish | Chrome-plated |

© DELABIE https://www.delabie.co.uk