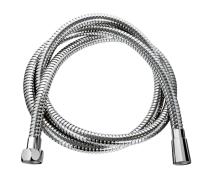

## Stainless steel flexible shower hose

Ref. 832T1

Double interlock flexible hose FF1/2"

2025 UK public price excluding VAT: £31.06

## **DESCRIPTION**

Stainless steel flexible shower hose - Ref. 832T1

Brass flexible shower hose, FF1/2", L. 1.50m.

Double interlock stainless steel for intensive use with non-twist connector at showe outlet

Food-grade, PVC inner tube conforms to European standard EN 1113.

Chrome-plated conical brass connectors 1/2".

Will withstand strain up to 50kg and twisting and bending.