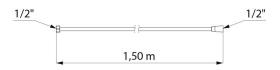

## **DESCRIPTION**

Stainless steel flexible shower hose - Ref. 832T1

Brass flexible shower hose, FF1/2", L. 1.50m.

Double interlock stainless steel for intensive use with non-twist connector at showe outlet

## TECHNICAL CHARACTERISTICS

Stainless steel flexible shower hose - Ref. 832T1

| Connector | FF1/2" |
|-----------|--------|
| Length    | 1.5m   |
| Finish    | Brass  |
| Norms     | ACS    |

© DELABIE