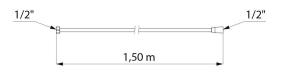

#### Stainless steel flexible shower hose - Ref. 832T1

Brass flexible shower hose, FF1/2", L. 1.50m. Double interlock stainless steel for intensive use with non-twist connector at showe outlet Food-grade, PVC inner tube conforms to European standard EN 1113. Chrome-plated conical brass connectors 1/2".

#### Stainless steel flexible shower hose - Ref. 832T1

| Connector | FF1/2" |
|-----------|--------|
| Length    | 1.5m   |
| Finish    | Brass  |
| Norms     | ACS    |