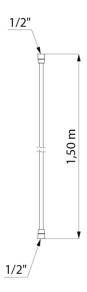

## **TECHNICAL CHARACTERISTICS**

SILVER flexible shower hose - Ref. 836T1

| Connector | FF1/2"     |
|-----------|------------|
| Length    | 1.50m      |
| Finish    | Smooth PVC |
| Norms     | ACS        |