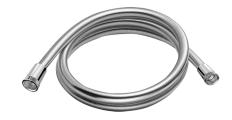

## **SILVER flexible shower hose**

Ref. 836T1

Smooth PVC flexible hose FF1/2"

2024 UK public price excluding VAT: £29.41

## **DESCRIPTION**

SILVER flexible shower hose - Ref. 836T1

Smooth, metal-effect, reinforced PVC, SILVER flexible shower hose, FF1/2", L. 1.50m.

Easy to maintain and limits bacterial retention.

PVC reinforced hose with thread polyester conforms to European standard EN 1113.

Smooth, food grade, PVC inner tube.

Chrome-plated, conical brass connectors 1/2".

Will withstand strain up to 50kg, bending and twisting.