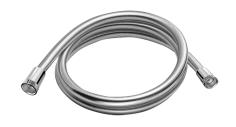

## **SILVER flexible shower hose**

Ref. 836T1

Smooth PVC flexible hose FF1/2"

2024 UK public price excluding VAT: £29.41

## **DESCRIPTION**

SILVER flexible shower hose - Ref. 836T1

Smooth, metal-effect, reinforced PVC, SILVER flexible shower hose, FF1/2", L. 1.50m.
Easy to maintain and limits bacterial retention.
PVC reinforced hose with thread polyester conforms to European standard EN 1113.
Smooth, food grade, PVC inner tube.
Chrome-plated, conical brass connectors 1/2".
Will withstand strain up to 50kg, bending and twisting.