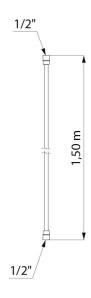

## **DESCRIPTION**

SILVER flexible shower hose - Ref. 836T1

Smooth, metal-effect, reinforced PVC, SILVER flexible shower hose, FF1/2", L. 1.50m.
Easy to maintain and limits bacterial retention.
PVC reinforced hose with thread polyester conforms to European standard EN 1113.
Smooth, food grade, PVC inner tube.
Chrome-plated, conical brass connectors 1/2".
Will withstand strain up to 50kg, bending and twisting.

## **TECHNICAL CHARACTERISTICS**

SILVER flexible shower hose - Ref. 836T1

| Connector | FF1/2"     |
|-----------|------------|
| Length    | 1.50m      |
| Finish    | Smooth PVC |
| Norms     | ACS        |