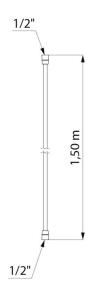

## **TECHNICAL CHARACTERISTICS**

SILVER flexible shower hose - Ref. 836T1

| Connector | FF1/2"     |
|-----------|------------|
| Length    | 1.50m      |
| Finish    | Smooth PVC |
| Norms     | ACS        |