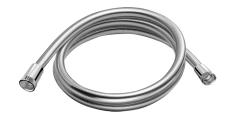

## **SILVER flexible shower hose**

Ref. 836T1

Smooth PVC flexible hose FF1/2"

2025 UK public price excluding VAT: £30.31

## **DESCRIPTION**

SILVER flexible shower hose - Ref. 836T1

Smooth, metal-effect, reinforced PVC, SILVER flexible shower hose, FF1/2", L. 1.50m.

Easy to maintain and limits bacterial retention.

PVC reinforced hose with thread polyester conforms to European standard EN 1113.

Smooth, food grade, PVC inner tube.

Chrome-plated, conical brass connectors 1/2".

Will withstand strain up to 50kg, bending and twisting.