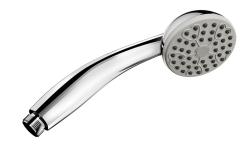

## Chrome-plated single jet shower head M1/2"

Ref. 811

Ø 70mm, scale-resistant

2025 UK public price excluding VAT: £17.73

## **DESCRIPTION**

Chrome-plated single jet shower head M1/2" - Ref. 811

M1/2" shower head, Ø 70mm. Shower head made from chrome-plated ABS. Single jet: rain effect.

Manual system for removing limescale: scale deposits can be removed by rubbing the holes.