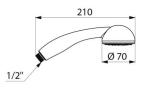

## **TECHNICAL CHARACTERISTICS**

Chrome-plated single jet shower head M1/2" - Ref. 811

| Length   | 210mm              |
|----------|--------------------|
| Diameter | 70mm               |
| Finish   | Chrome-plated ABS  |
| Norms    | <b>B</b> <u>()</u> |