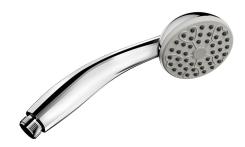

#### DESCRIPTION

Chrome-plated single jet shower head M1/2" - Ref. 811

M1/2" shower head, Ø 70mm. Shower head made from chrome-plated ABS. Single jet: rain effect. Manual system for removing limescale: scale deposits can be removed by rubbing the holes.