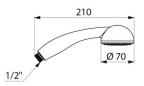

#### Chrome-plated single jet shower head M1/2" - Ref. 811

| Length   | 210mm             |
|----------|-------------------|
| Diameter | 70mm              |
| Finish   | Chrome-plated ABS |
| Norms    | B ()              |