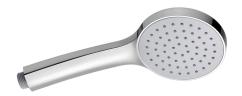

## Chrome-plated single jet shower head M1/2"

Ref. 815

Ø 22mm

2024 UK public price excluding VAT: £28.03

## **DESCRIPTION**

Chrome-plated single jet shower head M1/2" - Ref. 815

M1/2" shower head, Ø 100mm. Shower head made from chrome-plated ABS. Single jet: rain effect.

Manual system for removing limescale: scale deposits can be removed by rubbing the nipples.

## **ADVANTAGES**

Suitable for all flexible shower hoses

Manual system for removing limescale

Non-slip grip