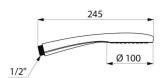

## TECHNICAL CHARACTERISTICS

Chrome-plated single jet shower head M1/2" - Ref. 815

| Length   | 245mm             |
|----------|-------------------|
| Diameter | 100mm             |
| Finish   | Chrome-plated ABS |
| Norms    | <b>B</b> <u>0</u> |