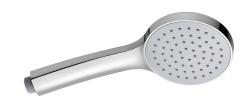

## Chrome-plated single jet shower head M1/2"

Ref. 815

Ø 22mm

2024 UK public price excluding VAT: £28.03

## **DESCRIPTION**

Chrome-plated single jet shower head M1/2" - Ref. 815

M1/2" shower head, Ø 100mm. Shower head made from chrome-plated ABS. Single jet: rain effect. Manual system for removing limescale: scale deposits can be removed by rubbing the nipples.

## **ADVANTAGES**

Suitable for all flexible shower hoses

Manual system for removing limescale

Non-slip grip