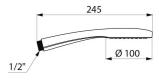

## TECHNICAL CHARACTERISTICS

Chrome-plated single jet shower head M1/2" - Ref. 815

| Length   | 245mm             |
|----------|-------------------|
| Diameter | 100mm             |
| Finish   | Chrome-plated ABS |
| Norms    | <b>19</b> (0)     |