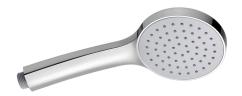

## Chrome-plated single jet shower head M1/2"

Ref. 815

Ø 22mm

2025 UK public price excluding VAT: £28.87

## **DESCRIPTION**

Chrome-plated single jet shower head M1/2" - Ref. 815

M1/2" shower head, Ø 100mm. Shower head made from chrome-plated ABS. Single jet: rain effect.

Manual system for removing limescale: scale deposits can be removed by rubbing the nipples.

## **ADVANTAGES**

Suitable for all flexible shower hoses

Manual system for removing limescale

Non-slip grip