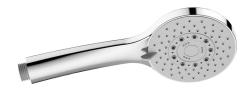

## Chrome-plated shower head with 5 jets, M1/2"

Ref. 813

Ø 100mm, scale-resistant

2025 UK public price excluding VAT: £46.47

## **DESCRIPTION**

Chrome-plated shower head with 5 jets, M1/2" - Ref. 813

M1/2" shower head, Ø 100mm.

Shower head made from chrome-plated ABS.

5 jets: rain effect, massage, bubbles, rain and massage effect, bubbles and rain effect