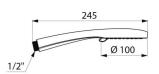

## TECHNICAL CHARACTERISTICS

Chrome-plated shower head with 5 jets, M1/2" - Ref. 813

| Length   | 245mm             |
|----------|-------------------|
| Diameter | 100mm             |
| Finish   | Chrome-plated ABS |
| Norms    | <b>3 9 0</b>      |