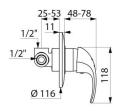

## **DESCRIPTION**

Mechanical shower mixer - Ref. 2443

Wall-mounted, recessed, mechanical shower mixer with adjustable wall plate  $\emptyset$  116mm.

 $\ensuremath{\text{\varnothing}}$  40mm ceramic cartridge with pre-set maximum temperature limiter. Solid control lever.

## TECHNICAL CHARACTERISTICS

Mechanical shower mixer - Ref. 2443

| Connector     | 1/2"                |
|---------------|---------------------|
| Depth         | 48-78mm             |
| Finish        | Chrome-plated brass |
| Norms         | ACS 🔘 🗓             |
| Warranty      | 30 gg<br>WARRANTY   |
| Repairability | 50g<br>REPARABILITY |
|               |                     |