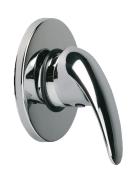

## **DESCRIPTION**

Mechanical shower mixer - Ref. 2443

Wall-mounted, recessed, mechanical shower mixer with adjustable wall plate  $\emptyset$  116mm.

 $\ensuremath{\text{\varnothing}}$  40mm ceramic cartridge with pre-set maximum temperature limiter. Solid control lever.

Chrome-plated brass body.

Order a wall-mounted outlet (ref. 868121) or TONIC JET shower head (ref. 712000) or ROUND shower head (ref. 709000) to complete.

This mixer is not supplied with a waterproof housing. The installer must ensure that the recessing area is waterproof and allow a drainage point for any leaks or condensation.

## **ADVANTAGES**

Chrome-plated brass body

Pre-set maximum temperature limiter

Solid control lever is easy to grip