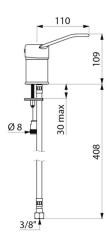

## TECHNICAL CHARACTERISTICS

Mechanical mixer for remote control - Ref. 2542

| Connector           | F3/8"                        |
|---------------------|------------------------------|
| Temperature limiter | YES                          |
| Finish              | Chrome-plated brass          |
| Norms               | ACS ① 🗓                      |
| Warranty            | 30 gg                        |
| Repairability       | <b>50</b> 質<br>REPAIRABILITY |
|                     |                              |