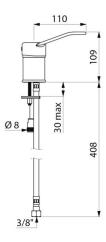

## DESCRIPTION

Mechanical mixer for remote control - Ref. 2542

Mixer only, for deck-mounted independent control. Ø 35mm ceramic cartridge with pre-set maximum temperature limiter. Sculptured control lever. Chrome-plated brass body. PEX flexibles F3/8". Reinforced fixing via 2 stainless steel rods. Sink mixer ideal for healthcare facilities, retirement and care homes, hospitals and clinics. Single hole mixer suitable for people with reduced mobility. 30-year warranty.

## **TECHNICAL CHARACTERISTICS**

| Mechanica | l mixer | for | remote | control | - | Ref. | 2542 |
|-----------|---------|-----|--------|---------|---|------|------|
|-----------|---------|-----|--------|---------|---|------|------|

| Connector           | F3/8"               |
|---------------------|---------------------|
| Temperature limiter | YES                 |
| Finish              | Chrome-plated brass |
| Norms               | ACS 🙆 🗓             |
| Warranty            | 30 MARANTY          |
| Repairability       | 50°                 |