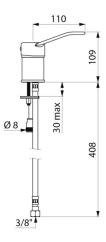

## DESCRIPTION

Mechanical mixer for remote control - Ref. 2542

Mixer only, for deck-mounted independent control. Ø 35mm ceramic cartridge with pre-set maximum temperature limiter. Sculptured control lever. Chrome-plated brass body. PEX flexibles F3/8". Reinforced fixing via 2 stainless steel rods. Sink mixer ideal for healthcare facilities, retirement and care homes, hospitals and clinics. Single hole mixer suitable for people with reduced mobility. 30-year warranty.

## **TECHNICAL CHARACTERISTICS**

| Mechanica | l mixer | for | remote | control | - | Ref. | 2542 |
|-----------|---------|-----|--------|---------|---|------|------|
|-----------|---------|-----|--------|---------|---|------|------|

| Connector           | F3/8"               |
|---------------------|---------------------|
| Temperature limiter | YES                 |
| Finish              | Chrome-plated brass |
| Norms               | ACS 🙆 🗓             |
| Warranty            | 30 HA               |
| Repairability       | 50°                 |
|                     |                     |