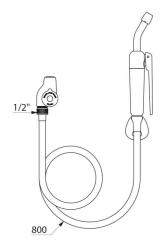

## **DESCRIPTION**

Complete bed pan cleaner - Ref. 2591

Complete bed pan cleaner with stopcock with ceramic discs. Integrated back flow prevention device and non-return valve. White, opaque reinforced PVC flexible hose, FF1/2" L. 0.80m. HOSPITAL bed pan cleaner with standard hand spray with removable nozzle at a 30° angle. White, wall-mounted hook with screw.

## **TECHNICAL CHARACTERISTICS**

Complete bed pan cleaner - Ref. 2591

| Connector     | M1/2"               |
|---------------|---------------------|
| Finish        | Chrome-plated brass |
| Warranty      | 30 g                |
| Repairability | 50 g                |