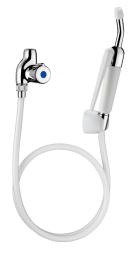

## **Complete bed pan cleaner**

Ref. 2591

With stopcock M1/2"

2025 UK public price excluding VAT: £244.20

## **DESCRIPTION**

Complete bed pan cleaner - Ref. 2591

Complete bed pan cleaner with stopcock with ceramic discs. Integrated back flow prevention device and non-return valve. White, opaque reinforced PVC flexible hose, FF1/2" L. 0.80m. HOSPITAL bed pan cleaner with standard hand spray with removable nozzle at a 30° angle. White, wall-mounted hook with screw.

White, wall-mounted hook with screw 30-year warranty.

## **ADVANTAGES**

Integrated back flow prevention device

Non-return valve prevents pollution of the system

Opaque flexible prevents germs developing

Non-slip polypropylene for an easy grip