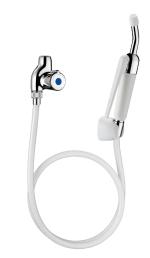

## **Complete bed pan cleaner**

Ref. 2592

With stopcock M1/2"

DESCRIPTION

30-year warranty.

2025 UK public price excluding VAT: £254.34

Complete bed pan cleaner - Ref. 2592

White, wall-mounted hook with screw.

Complete bed pan cleaner with stopcock with ceramic discs.

Integrated back flow prevention device and non-return valve.

White, opaque reinforced PVC flexible hose, FF1/2" L. 0.80m.

under constant pressure) with removable nozzle at a 30° angle.

HOSPITAL bed pan cleaner with inverted hand spray: water flows when trigger

is released (shut off the stopcock after use to avoid the flexible remaining