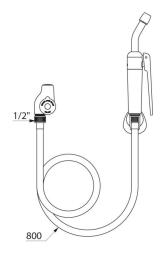

## **Complete bed pan cleaner**

Ref. 2592

With stopcock M1/2"

DESCRIPTION

30-year warranty.

2025 UK public price excluding VAT: £254.34

Complete bed pan cleaner - Ref. 2592

White, wall-mounted hook with screw.

Complete bed pan cleaner with stopcock with ceramic discs.

Integrated back flow prevention device and non-return valve.

White, opaque reinforced PVC flexible hose, FF1/2" L. 0.80m.

under constant pressure) with removable nozzle at a 30° angle.

## TECHNICAL CHARACTERISTICS

| Connector     | M1/2"               |
|---------------|---------------------|
| Finish        | Chrome-plated brass |
| Warranty      | 30 MARRANTY         |
| Repairability | 50番<br>REPARABILITY |