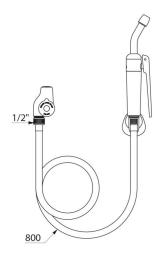

Complete bed pan cleaner with stopcock with ceramic discs.

Integrated back flow prevention device and non-return valve.

White, opaque reinforced PVC flexible hose, FF1/2" L. 0.80m.

under constant pressure) with removable nozzle at a 30° angle.

## TECHNICAL CHARACTERISTICS

| Complete bed pan cleaner | - Ref. 2592 |
|--------------------------|-------------|
|--------------------------|-------------|

| Connector     | M1/2"               |
|---------------|---------------------|
| Finish        | Chrome-plated brass |
| Warranty      |                     |
| Repairability | 56                  |