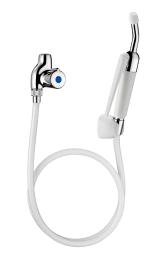

## **Complete bed pan cleaner**

Ref. 2592

With stopcock M1/2"

DESCRIPTION

30-year warranty.

2024 UK public price excluding VAT: £246.93

Complete bed pan cleaner - Ref. 2592

White, wall-mounted hook with screw.

Complete bed pan cleaner with stopcock with ceramic discs.

Integrated back flow prevention device and non-return valve.

White, opaque reinforced PVC flexible hose, FF1/2" L. 0.80m.

under constant pressure) with removable nozzle at a 30° angle.

HOSPITAL bed pan cleaner with inverted hand spray: water flows when trigger

is released (shut off the stopcock after use to avoid the flexible remaining