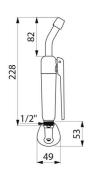

## TECHNICAL CHARACTERISTICS

HOSPITAL trigger-operated hand spray for bed pans - Ref. 434000

| Connector     | M1/2"               |
|---------------|---------------------|
| Height        | 228mm               |
| Finish        | Chrome-plated brass |
| Warranty      | 30g wassanty        |
| Repairability | 50° g               |