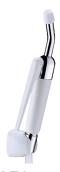

## HOSPITAL trigger-operated hand spray for bed pans

Ref. 434000

With removable nozzle at a 30° angle

2025 UK public price excluding VAT: £107.62

HOSPITAL trigger-operated hand spray for bed pans - Ref. 434000

HOSPITAL bed pan cleaner with standard hand spray with removable nozzle at a  $30^{\circ}$  angle.

Powerful jet for cleaning bed pans thoroughly with reduced risk of splashing. Chrome-plated brass and white polypropylene.

Supplied with white, wall-mounted hook with screw.

## **ADVANTAGES**

Powerful jet for effective cleaning

Nozzle can be removed for cleaning

Non-slip polypropylene for an easy