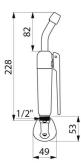

## TECHNICAL CHARACTERISTICS

HOSPITAL trigger-operated hand spray for bed pans - Ref. 434000

| Connector     | M1/2"               |
|---------------|---------------------|
| Height        | 228mm               |
| Finish        | Chrome-plated brass |
| Warranty      | 30 MARANTY          |
| Repairability |                     |