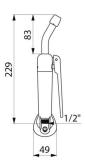

## **TECHNICAL CHARACTERISTICS**

HOSPITAL bed pan cleaner with inverted hand spray - Ref. 15846

| Connector     | M1/2"               |
|---------------|---------------------|
| Height        | 229mm               |
| Finish        | Chrome-plated brass |
| Warranty      | 30 YA               |
| Repairability |                     |