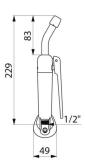

## **TECHNICAL CHARACTERISTICS**

HOSPITAL bed pan cleaner with inverted hand spray - Ref. 15846

| Connector     | M1/2"               |
|---------------|---------------------|
| Height        | 229mm               |
| Finish        | Chrome-plated brass |
| Warranty      | 30 M                |
| Repairability |                     |