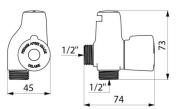

#### M1/2" stopcock - Ref. 158100

M1/2" stopcock. 1/4-turn ceramic valve head. Integrated backflow prevention device and non-return valve (anti-pollution protection). Chrome-plated brass body. 30-year warranty.

#### M1/2" stopcock - Ref. 158100

| Connector     | M1/2"                 |
|---------------|-----------------------|
| Height        | 73mm                  |
| Finish        | Chrome-plated brass   |
| Warranty      | <b>30</b><br>WARRANTY |
| Repairability |                       |