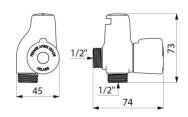

## TECHNICAL CHARACTERISTICS

M1/2" stopcock - Ref. 158100

| Connector     | M1/2"               |
|---------------|---------------------|
| Height        | 73mm                |
| Finish        | Chrome-plated brass |
| Warranty      | 30 g                |
| Repairability | 56 g                |
|               |                     |