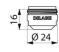

## TECHNICAL CHARACTERISTICS

Hygienic BIOSAFE outlet M24/100 - Ref. 923024

| Connector | M24/100                          |
|-----------|----------------------------------|
| Flow rate | 5 lpm                            |
| Finish    | Hostaform® - chrome-plated brass |
| Norms     | ACS (i)                          |