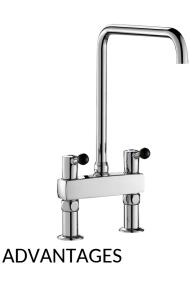

#### DESCRIPTION

Twin hole pillar-mounted mixer - 100 lpm - Ref. 5603

Twin hole mixer, M3/4" with 150mm centres on pillar mounts for plunge sinks. Swivelling, tubular spout Ø 22mm H. 380mm L. 300mm. Star-shaped, brass flow straightener. Water-free, guided valve heads with reinforced mechanisms. Shock-resistant ergonomic ball levers. Flow rate 100 lpm at 3 bar suitable for plunge sinks. Full flow rate within the first 90°. Spout with smooth interior. One-piece body and spout in chrome-plated brass. Reinforced fixings and recessed inlets. 30-year warranty.

 $(\mathbf{\bar{O}})$ 

Flow rate 100 lpm at 3 bar

Shock-resistant control levers for intensive use

One-piece body and brass spout for commercial use