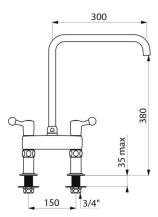

#### Twin hole pillar-mounted mixer - 100 lpm - Ref. 5603

| Connector     | M3/4"               |
|---------------|---------------------|
| Height        | 445mm               |
| Drop height   | 380mm               |
| Spout length  | 300mm               |
| Flow rate     | 100 lpm             |
| Finish        | Chrome-plated brass |
| Norms         | ACS                 |
| Warranty      | 30 EX<br>WARRANTY   |
| Repairability |                     |