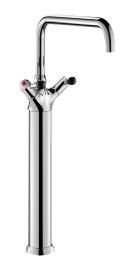

## Single hole mixer - 100 lpm

Ref. 5612

Mixer with high flow rate for plunge sinks

2025 UK public price excluding VAT: £836.66

Single hole mixer - 100 lpm - Ref. 5612

Deck-mounted single hole mixer for professional catering.

Single hole mixer with extension for installation on a stove top.

Mixer for plunge sinks with swivelling, tubular spout H. 650mm L. 300mm.

Star-shaped, brass flow straightener.

Water-free guided valve heads with reinforced mechanisms.

Shock-resistant, ergonomic ball levers.

Flow rate 100 lpm at 3 bar.

Full flow rate within half a turn.

Spout with smooth interior.

Chrome-plated brass body and spout.

Soldered copper pipe water inlets.

Suitable for intensive use in professional kitchens.