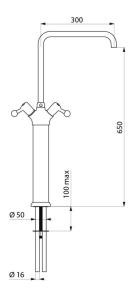

## **TECHNICAL CHARACTERISTICS**

Single hole mixer - 100 lpm - Ref. 5612

| 715mm               |
|---------------------|
| 650mm               |
| 300mm               |
| 100 lpm             |
| Chrome-plated brass |
| ACS ()              |
| 30 g<br>WASSANTY    |
| 50 g                |
|                     |
|                     |