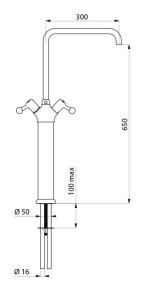

#### Single hole mixer - 100 lpm - Ref. 5612

| Height            | 715mm               |
|-------------------|---------------------|
| Drop height       | 650mm               |
| Spout length      | 300mm               |
| Flow rate         | 100 lpm             |
| Finish            | Chrome-plated brass |
|                   |                     |
| Norms             | ACS                 |
| Norms<br>Warranty | ACS                 |