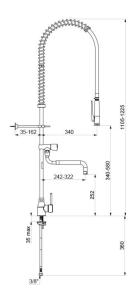

## **TECHNICAL CHARACTERISTICS**

Pre-rinse set with mixer - Ref. 6692

| Connector         | F3/8"                                    |
|-------------------|------------------------------------------|
| Height            | 1105 - 1225 mm                           |
| Drop height       | 340 - 580mm                              |
| Flow rate         | 16 lpm bib tap; 9 lpm via the hand spray |
| Width to the wall | 35 - 162mm                               |
| Finish            | Chrome-plated brass                      |
| Norms             | ACS 🧎 🔘                                  |
| Warranty          | 30 S                                     |
| Repairability     | 50 g<br>REPARABILITY                     |
|                   |                                          |