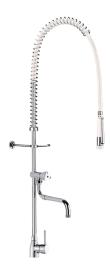

## Pre-rinse set with mixer

Ref. 6692

With bib tap and telescopic spout

2025 UK public price excluding VAT: £904.29

Pre-rinse set with mixer - Ref. 6692

Complete pre-rinse set with bib tap suitable for intensive use in professional kitchens.

Deck-mounted single hole mixer with slimline control lever.

Supplied with F3/8" flexibles and non-return valves.

Bib tap with telescopic, swivelling spout L. 200 - 290mm.

- flow rate 16 lpm at the outlet.
- valve head with control knob.

White hand spray with adjustable jet and 9 lpm flow rate at the outlet (ref. 433000).

Scale-resistant hand spray with shock-resistant tip.

Reinforced, food-grade, white flexible hose L. 0.95m.

3/4" brass column.

Adjustable wall bracket.

Stainless steel spring guide.

30-year warranty.