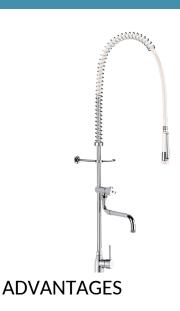

#### Pre-rinse set with mixer - Ref. 6692

Complete pre-rinse set with bib tap suitable for intensive use in professional kitchens. Deck-mounted single hole mixer with slimline control lever. Supplied with F3/8" flexibles and non-return valves. Bib tap with telescopic, swivelling spout L. 200 - 290mm. - flow rate 16 lpm at the outlet. - valve head with control knob. White hand spray with adjustable jet and 9 lpm flow rate at the outlet (ref. 433000). Scale-resistant hand spray with shock-resistant tip. Reinforced, food-grade, white flexible hose L. 0.95m. 3/4" brass column. Adjustable wall bracket. Stainless steel spring guide. 30-year warranty.