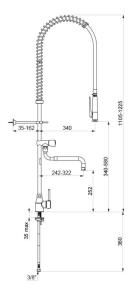

#### Pre-rinse set with mixer - Ref. 6692

| Connector         | F3/8"                                    |
|-------------------|------------------------------------------|
| Height            | 1105 - 1225 mm                           |
| Drop height       | 340 - 580mm                              |
| Flow rate         | 16 lpm bib tap; 9 lpm via the hand spray |
| Width to the wall | 35 - 162mm                               |
| Finish            | Chrome-plated brass                      |
| Norms             | ACS 📜 🙆                                  |
| Warranty          | 30 MARANTY                               |
| Repairability     | 50°                                      |