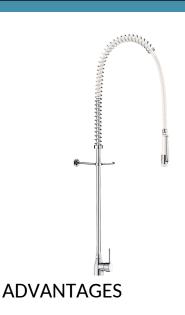

### DESCRIPTION

Pre-rinse set with mixer - Ref. 6693

Complete pre-rinse set without bib tap suitable for intensive use in professional kitchens. Deck-mounted single hole mixer with slimline control lever. Supplied with F3/8" flexibles and non-return valves. White hand spray with adjustable jet and 9 lpm flow rate at the outlet (ref. 433000). Scale-resistant hand spray with shock-resistant tip. Reinforced, food-grade, white flexible hose L. 0.95m. 3/4" brass column. Adjustable wall bracket. Stainless steel spring guide. 30-year warranty.

Comfort: hand spray with adjustable jet

Anti-torsion rotating nut and PVC sheath

Hygiene: PVC flexible, scale-resistant spray

Increased resistance: high quality flexible