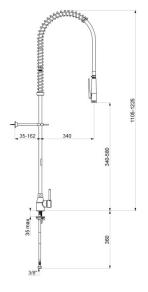

#### Pre-rinse set with mixer - Ref. 6693

| Connector         | F3/8"                    |
|-------------------|--------------------------|
| Height            | 1105 - 1225mm            |
| Drop height       | 340 - 580mm              |
| Flow rate         | 9 lpm via the hand spray |
| Width to the wall | 35 - 162mm               |
| Finish            | Chrome-plated brass      |
| Norms             | ACS 📜 🙆                  |
| Warranty          | 30 E                     |
| Repairability     | 502                      |