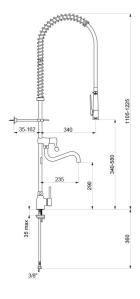

### Pre-rinse set with mixer - Ref. 5625

| Connector         | F3/8"                                    |
|-------------------|------------------------------------------|
| Height            | 1105 - 1225mm                            |
| Drop height       | 340 - 580mm                              |
| Flow rate         | Bib tap 16 lpm; 9 lpm via the hand spray |
| Width to the wall | 35 - 162mm                               |
| Finish            | Chrome-plated brass                      |
| Norms             | ACS 📜 🔘                                  |
| Warranty          | 30 M                                     |
| Repairability     |                                          |