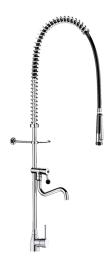

## Pre-rinse set with mixer

Ref. 5625

With bib tap and swivelling telescopic spout

2025 UK public price excluding VAT: £940.59

Pre-rinse set with mixer - Ref. 5625

Complete pre-rinse set with bib tap.

Single hole deck-mounted mixer with slimline control lever.

Suitable for intensive use in professional kitchens.

Supplied with F3/8" flexible hoses and non-return valves.

Bib tap with swivelling, tubular spout L. 200mm.

- 16 lpm full flow rate achieved within 90° turn.
- valve head with reinforced mechanism and ergonomic control.

Black hand spray with adjustable jet and 9 lpm flow rate at the outlet (ref. 433010).

Scale-resistant hand spray with shock-resistant tip.

Reinforced, food-grade black flexible hose L. 0.95m.

3/4" brass column.

Adjustable wall bracket.

Stainless steel spring guide.

30-year warranty.