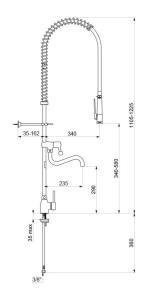

## **TECHNICAL CHARACTERISTICS**

Pre-rinse set with mixer - Ref. 5625

| Connector         | F3/8"                                    |
|-------------------|------------------------------------------|
| Height            | 1105 - 1225mm                            |
| Drop height       | 340 - 580mm                              |
| Flow rate         | Bib tap 16 lpm; 9 lpm via the hand spray |
| Width to the wall | 35 - 162mm                               |
| Finish            | Chrome-plated brass                      |
| Norms             | ACS 📜 🚇                                  |
| Warranty          | 30 S                                     |
| Repairability     | 50 g                                     |
|                   |                                          |